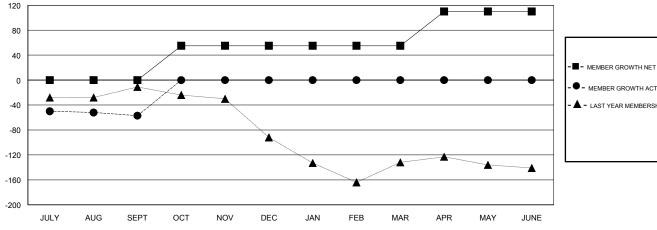

## GOALS AND ACTUAL MEMBERS CUMULATIVE

| -■- MEMBER GROWTH NET GOAL        |  |  |  |  |  |
|-----------------------------------|--|--|--|--|--|
| - ● - MEMBER GROWTH ACTUAL        |  |  |  |  |  |
| - ▲ - LAST YEAR MEMBERSHIP ACTUAL |  |  |  |  |  |
|                                   |  |  |  |  |  |
|                                   |  |  |  |  |  |
|                                   |  |  |  |  |  |
|                                   |  |  |  |  |  |
|                                   |  |  |  |  |  |