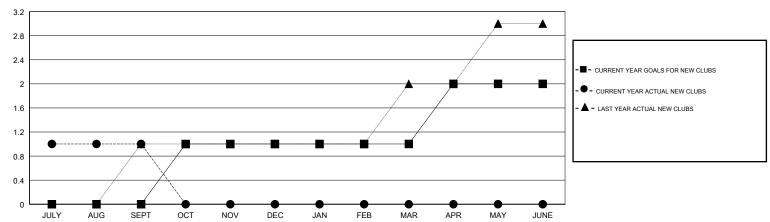

| 0             | 1         | 4             | JULY/AUG/SEPT         | 0                         | 60                      | 117                                          |
| OCT/NOV/DEC           | 1             | 0         | 0             | OCT/NOV/DEC           | 55                        | 0                       | 0                                            |
| JAN/FEB/MAR           | 0             | 0         | 0             | JAN/FEB/MAR           | 0                         | 0                       | 0                                            |
| APR/MAY/JUNE          | 1             | 0         | 0             | APR/MAY/JUNE          | 55                        | 0                       | 0                                            |

## GOALS AND ACTUAL NEW CLUBS CUMULATIVE



## GOALS AND ACTUAL MEMBERS CUMULATIVE



| -■- MEMBER GROWTH NET GOAL        |  |  |  |  |  |
|-----------------------------------|--|--|--|--|--|
| - ● - MEMBER GROWTH ACTUAL        |  |  |  |  |  |
| - ▲ - LAST YEAR MEMBERSHIP ACTUAL |  |  |  |  |  |
|                                   |  |  |  |  |  |
|                                   |  |  |  |  |  |
|                                   |  |  |  |  |  |
|                                   |  |  |  |  |  |
|                                   |  |  |  |  |  |

| DROPPED CLUBS: 4 |     |
|------------------|-----|
| DROPPED MEMBERS  |     |
| DECEASED         | 2   |
| CLUB CANCELLED   | 0   |
| OTHER            | 115 |
| TOTAL            | 117 |

| 23 CLUBS OF 83 ADDED 1 OR MORE |  |
|--------------------------------|--|
| NEW MEMBER